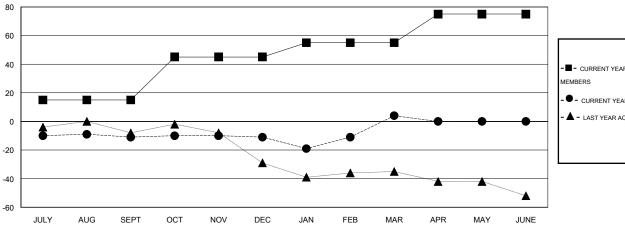

### GOALS AND ACTUAL MEMBERS CUMULATIVE

| ■-  | CURRENT YEAR GOALS FOR NEW |
|-----|----------------------------|
| ЕМВ | ERS                        |

CURRENT YEAR ACTUAL MEMBERS

- LAST YEAR ACTUAL MEMBERS